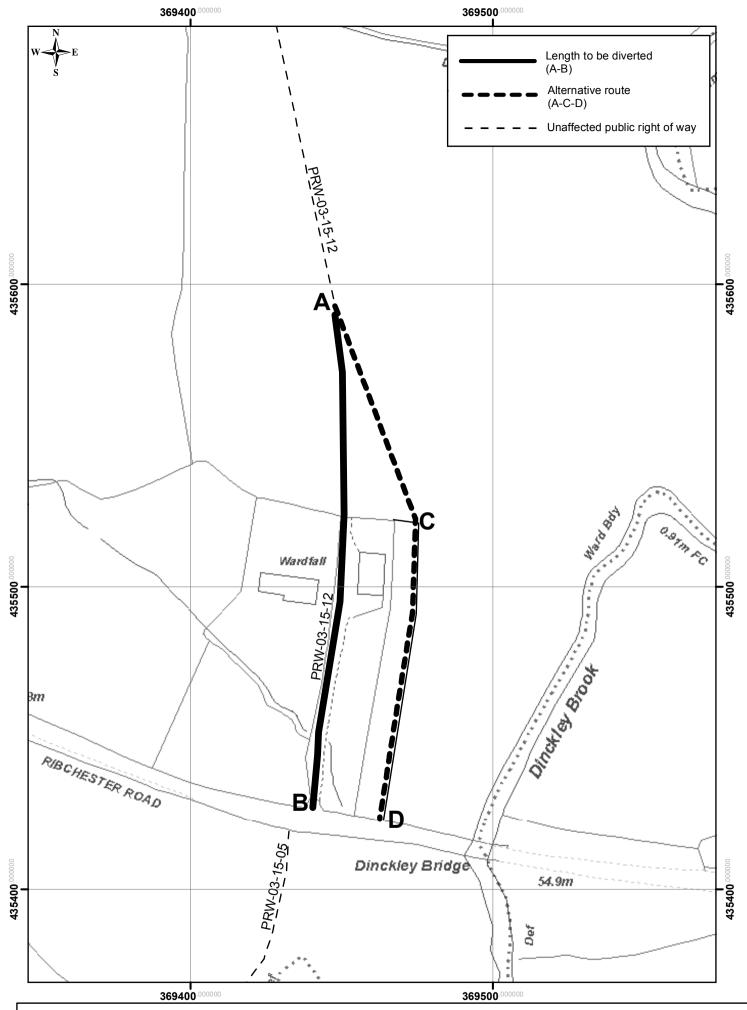

Proposed diversion of part of Dinckley Footpath 12, Ribble Valley Borough.

This Map is reproduced from the 1:1250 Ordnance Survey material with the permission of Ordnance Survey on behalf of the controller of Her Majesty's Stationery Office (C) Crown Copyright. Unauthorised reproduction infringes Crown Copyright and may lead to Prosecution or civil proceedings. Lancashire County Council Licence No. 100023320 The digitised Rights of Way information should be used for guidance only as its accuracy cannot be guaranteed.